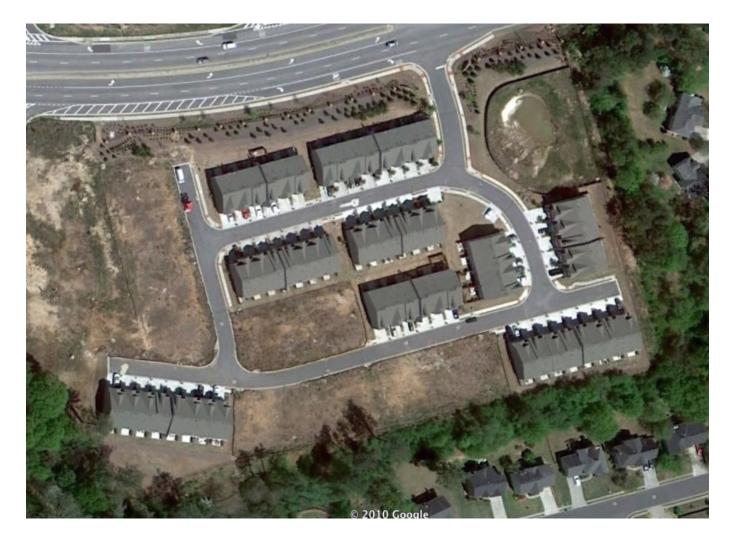

| LOCATION:     | The site is located off Old Norcross Rd at Sugarloaf Parkway in unincorporated Gwinnett County, GA, +/- 3 miles West of the City of Lawrenceville, +/- 1 mile Southeast of SR-316, and +/- 28 miles from Downtown Atlanta. The surrounding area consists of residential development and commercial development. |
|---------------|-----------------------------------------------------------------------------------------------------------------------------------------------------------------------------------------------------------------------------------------------------------------------------------------------------------------|
| DESCRIPTION:  | Lots: 32 townhouse residential lots.                                                                                                                                                                                                                                                                            |
|               | Status of Lots:<br>32 lots are developed with infrastructure and utilities; the remaining 58 lots have<br>been built and sold. All lots are slab foundation lots.                                                                                                                                               |
|               | Typical Lot:20ft x 89.5ft (lot size varies)                                                                                                                                                                                                                                                                     |
| ACCESS:       | Access via one entrance on Old Norcross Road with right and left turn lanes.                                                                                                                                                                                                                                    |
| FRONTAGE:     | +/- 1500 ft on Old Norcross Road                                                                                                                                                                                                                                                                                |
| SCHOOLS:      | Elementary:Benefield ElementaryMiddle:Sweetwater MiddleHigh:Berkmar High                                                                                                                                                                                                                                        |
| ZONING:       | RM-10 Site Specific (Conditions attached)                                                                                                                                                                                                                                                                       |
| ASKING PRICE: | <b>\$256,000</b> Property is offered strictly on an as is, where is basis.                                                                                                                                                                                                                                      |