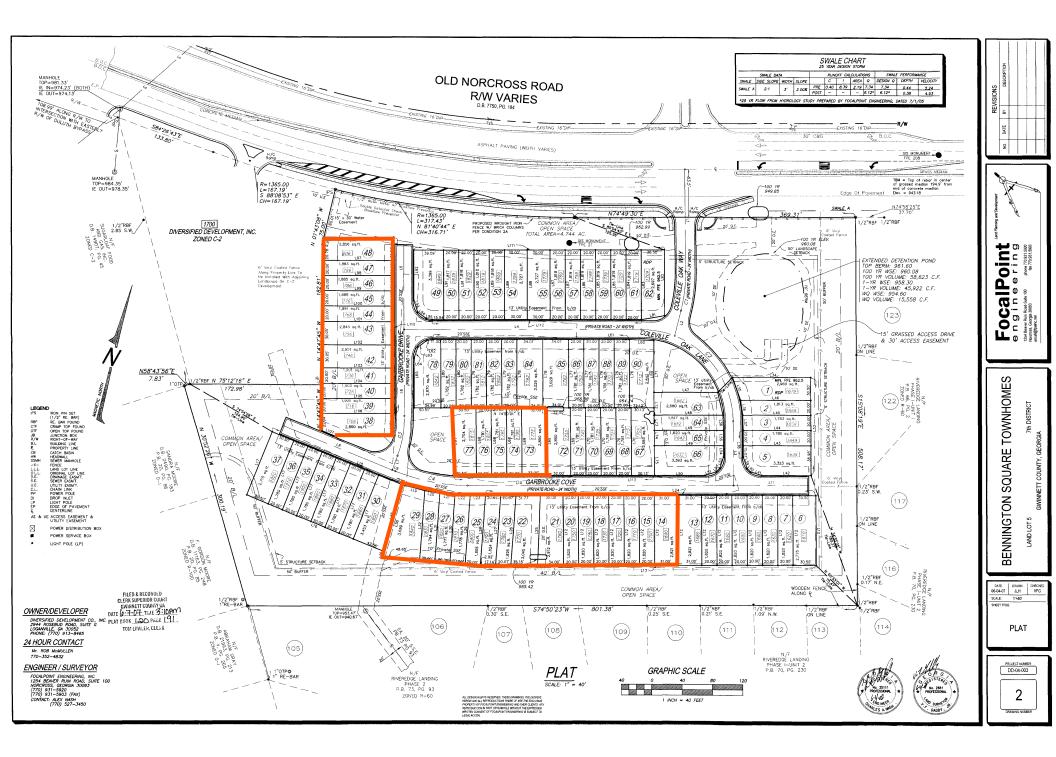

COMMON AREA

ZONING CASE NUMBER RZ-93-077 APPROVED JUNE 22, 1993

| ť              | ZONING CASE  |
|----------------|--------------|
| 1              | TOWNHOMES    |
| 1              | APPROVED N   |
| 4              | TOTAL SITE A |
|                | MAXIMUM DE   |
| 1              | PROPOSED T   |
| 1              | GROSS DENS   |
|                | EOUNDARY S   |
| -              | FRON         |
| -              | REAR         |
| J              | SIDE:        |
|                |              |
| (D)            | INTERIOR L   |
| 5-794          | 20' (        |
| 5-795          |              |
| 5-795<br>5-796 | REQUIRED P.  |
| 5-797          | 2 SF         |
| 5798           |              |
| 5-799          | (1 G         |
| 5-800          |              |
| 5-801          |              |
| 5802           | OPEN SPACE   |
| 5-803          |              |
| 5-804<br>5-805 | AREA REQUI   |
| 5~805          | AREA REQUIRE |
| 5-807          | 550 SF       |
| 5-808          | 90_UNI       |
|                |              |

E NUMBER RZM-04-049 CONDITIONAL ZONING NOVEMBER 23, 2004 AREA = 9.214 ACRES ENSITY = 10.0 UNITS / ACRE TOWNHOMES DEVELOPMENT = 90 UNITS ISTY = 90/8.214 = 9.77 UNITS/ACRES SETEACKS: 17: 50' 40" (FIRST 2 STORES: 20' (FIRST 2 STORIES; +5' EACH ADD. STORY)

OT SETBACKS: (BETWEEN BLOG. GROUPS)

PARKING PACES / UNIT GARAGE, 1 DRIVEWAY)

## /RECREATION REMENTS

PER UNIT 49.500 SF REQUIRED AREA PROVIDED: TOTAL AREA = 401,387 SF RGADWAYS = 42.362 SF

LOTS = 206,639 DETENTION POND AREA = 13,305 SF 139,081 SF PROVIDED (EXCLUDING DETENTION, LOTS, & ROADWAYS) (PASSIVE AREAS) DITE SHELLY COMMON WHAT IS FOR THE USE / WINTER US THE FORGEWINGS THE LIDE SHOWN HEREIN THE USE / BEREIT THE GOPE SHOLLY COMMON AREA SHALL MILLIDE ( BUT NOT LINTED TO ) RECRETIONAL USE, ACCESS (MARTESS - DISESS), MANTERWARE, REPORT OF POMATE ADJANTS SERT LINESS STORM WARE DOWNREG SYSTEMS, STORM WATER MANDELWONT FACULTES, AND PRIVATE OF PURIOR CONTERS.