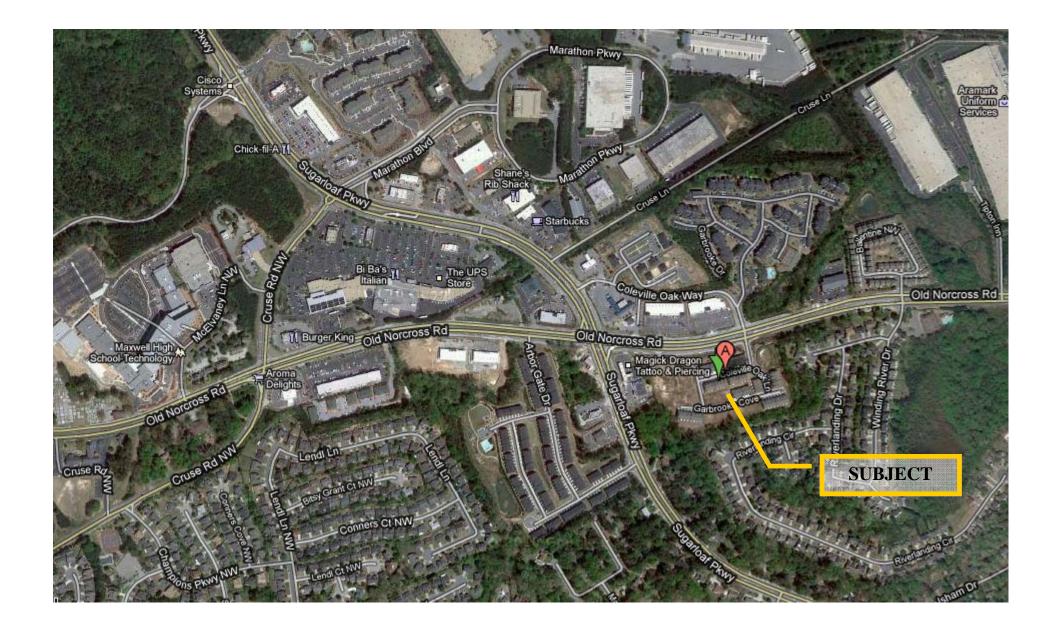

| LOCATION:     | The site is located off Old Norcross Rd at Sugarloaf Parkway in unincorporated Gwinnett County, GA, +/- 3 miles West of the City of Lawrenceville, +/- 1 mile Southeast of SR-316, and +/- 28 miles from Downtown Atlanta. The surrounding area consists of residential development and commercial development. |
|---------------|-----------------------------------------------------------------------------------------------------------------------------------------------------------------------------------------------------------------------------------------------------------------------------------------------------------------|
| DESCRIPTION:  | Lots: 32 townhouse residential lots.                                                                                                                                                                                                                                                                            |
|               | Status of Lots:<br>32 lots are developed with infrastructure and utilities; the remaining 58 lots have<br>been built and sold. All lots are slab foundation lots.                                                                                                                                               |
|               | Typical Lot:20ft x 89.5ft (lot size varies)                                                                                                                                                                                                                                                                     |
| ACCESS:       | Access via one entrance on Old Norcross Road with right and left turn lanes.                                                                                                                                                                                                                                    |
| FRONTAGE:     | +/- 1500 ft on Old Norcross Road                                                                                                                                                                                                                                                                                |
| SCHOOLS:      | Elementary:Benefield ElementaryMiddle:Sweetwater MiddleHigh:Berkmar High                                                                                                                                                                                                                                        |
| ZONING:       | RM-10 Site Specific (Conditions attached)                                                                                                                                                                                                                                                                       |
| ASKING PRICE: | <b>\$256,000</b> Property is offered strictly on an as is, where is basis.                                                                                                                                                                                                                                      |