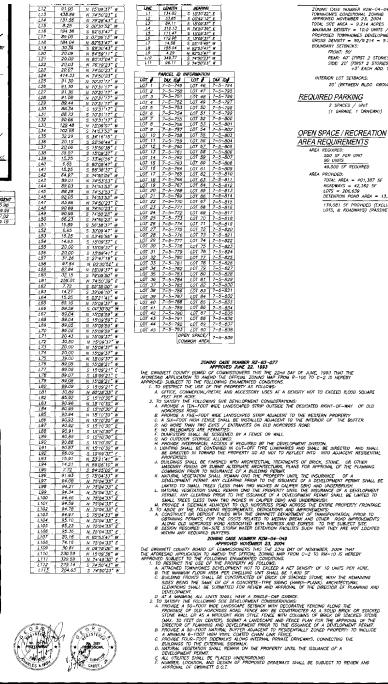

COMMON AREA

ZONING CASE NUMBER RZ-93-077 APPROVED JUNE 22, 1993

| ť              | ZONING CASE  |
|----------------|--------------|
| 1              | TOWNHOMES    |
| 1              | APPROVED N   |
| 4              | TOTAL SITE A |
|                | MAXIMUM DE   |
| 1              | PROPOSED T   |
| 1              | GROSS DENS   |
|                | EOUNDARY S   |
| -              | FRON         |
| -              | REAR         |
| J              | SIDE:        |
|                |              |
| (D)            | INTERIOR L   |
| 5-794          | 20' (        |
| 5-795          |              |
| 5-795<br>5-796 | REQUIRED P.  |
| 5-797          | 2 SF         |
| 5798           |              |
| 5-799          | (1 G         |
| 5-800          |              |
| 5-801          |              |
| 5802           | OPEN SPACE   |
| 5-803          |              |
| 5-804<br>5-805 | AREA REQUI   |
| 5~805          | AREA REQUIRE |
| 5-807          | 550 SF       |
| 5-808          | 90_UNI       |
|                |              |

E NUMBER RZM-04-049 CONDITIONAL ZONING NOVEMBER 23, 2004 AREA = 9.214 ACRES ENSITY = 10.0 UNITS / ACRE TOWNHOMES DEVELOPMENT = 90 UNITS ISTY = 90/8.214 = 9.77 UNITS/ACRES SETEACKS: 17: 50' 40" (FIRST 2 STORES: 20' (FIRST 2 STORIES; +5' EACH ADD. STORY)

OT SETBACKS: (BETWEEN BLOG. GROUPS)

PARKING PACES / UNIT GARAGE, 1 DRIVEWAY)

## /RECREATION REMENTS

PER UNIT 49.500 SF REQUIRED AREA PROVIDED: TOTAL AREA = 401,387 SF RGADWAYS = 42.362 SF

LOTS = 206,639 DETENTION POND AREA = 13,305 SF 139,081 SF PROVIDED (EXCLUDING DETENTION, LOTS, & ROADWAYS) (PASSIVE AREAS) DITE SHELLY COMMON WHAT IS FOR THE USE / WINTER US THE FORGEWINGS THE LIDE SHOWN HEREIN THE USE / BEREIT THE GOPE SHOLLY COMMON AREA SHALL MILLIDE ( BUT NOT LINTED TO ) RECRETIONAL USE, ACCESS (MARTESS - DISESS), MANTERWARE, REPORT OF POMATE ADJANTS SERT LINESS STORM WARE DOWNREG SYSTEMS, STORM WATER MANDELWONT FACULTES, AND PRIVATE OF PURIOR CONTERS.