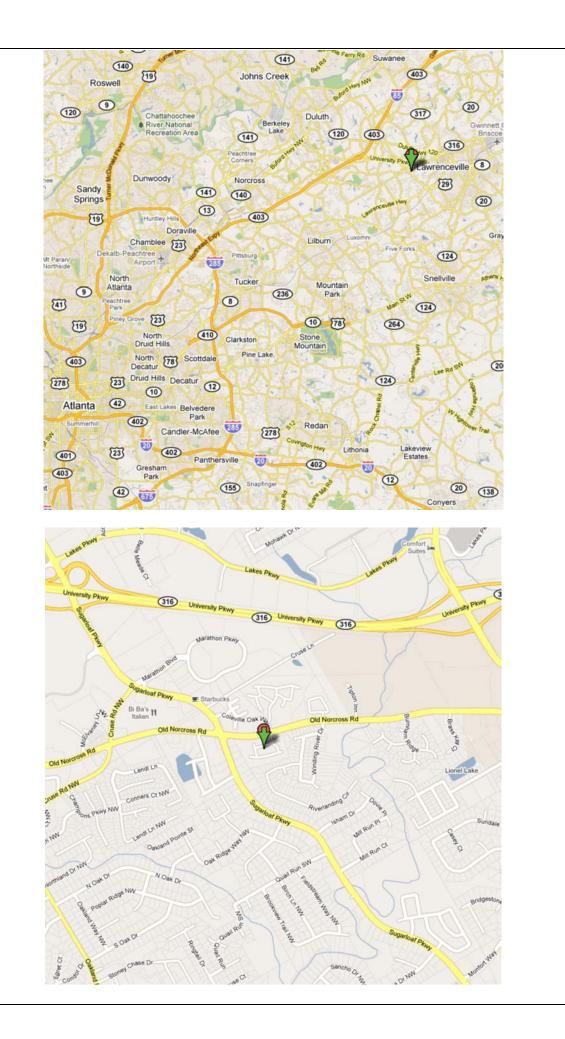

| LOCATION:     | The site is located off Old Norcross Rd at Sugarloaf Parkway in unincorporated Gwinnett County, GA, +/- 3 miles West of the City of Lawrenceville, +/- 1 mile Southeast of SR-316, and +/- 28 miles from Downtown Atlanta. The surrounding area consists of residential development and commercial development. |
|---------------|-----------------------------------------------------------------------------------------------------------------------------------------------------------------------------------------------------------------------------------------------------------------------------------------------------------------|
| DESCRIPTION:  | Lots: 32 townhouse residential lots.                                                                                                                                                                                                                                                                            |
|               | Status of Lots:<br>32 lots are developed with infrastructure and utilities; the remaining 58 lots have<br>been built and sold. All lots are slab foundation lots.                                                                                                                                               |
|               | Typical Lot:20ft x 89.5ft (lot size varies)                                                                                                                                                                                                                                                                     |
| ACCESS:       | Access via one entrance on Old Norcross Road with right and left turn lanes.                                                                                                                                                                                                                                    |
| FRONTAGE:     | +/- 1500 ft on Old Norcross Road                                                                                                                                                                                                                                                                                |
| SCHOOLS:      | Elementary:Benefield ElementaryMiddle:Sweetwater MiddleHigh:Berkmar High                                                                                                                                                                                                                                        |
| ZONING:       | RM-10 Site Specific (Conditions attached)                                                                                                                                                                                                                                                                       |
| ASKING PRICE: | <b>\$256,000</b> Property is offered strictly on an as is, where is basis.                                                                                                                                                                                                                                      |