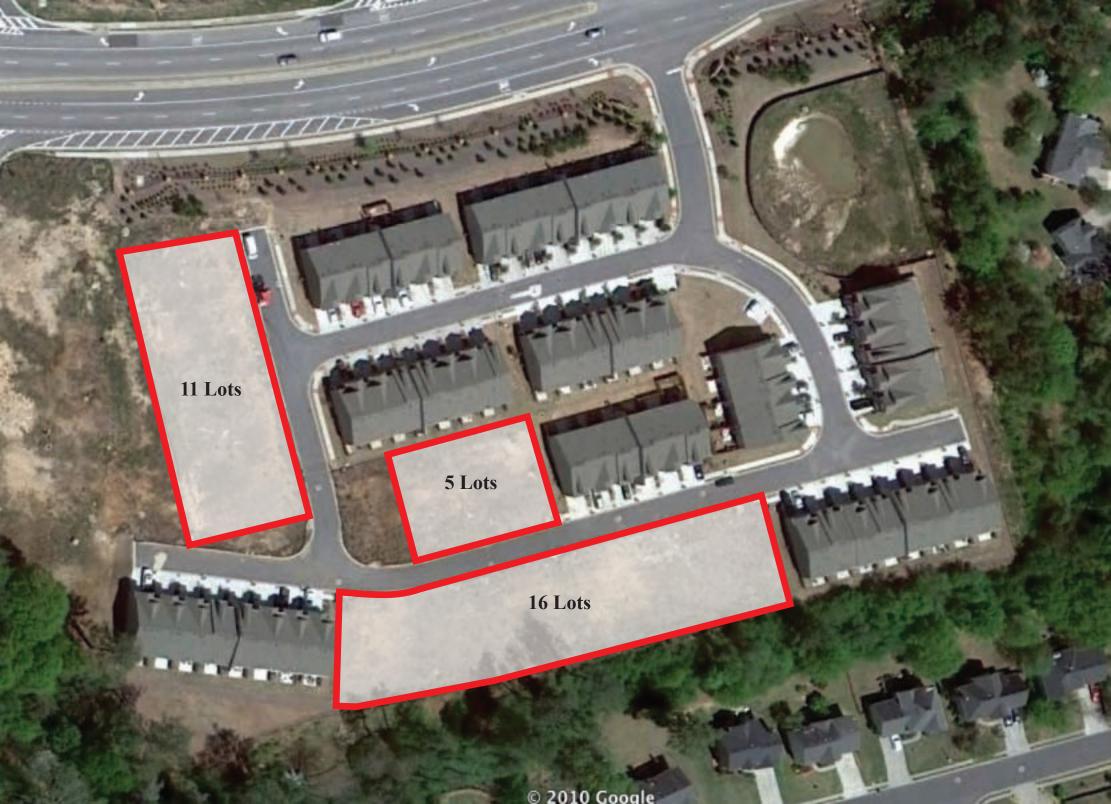

| LOCATION:     | The site is located off Old Norcross Rd at Sugarloaf Parkway in unincorporated Gwinnett County, GA, +/- 3 miles West of the City of Lawrenceville, +/- 1 mile Southeast of SR-316, and +/- 28 miles from Downtown Atlanta. The surrounding area consists of residential development and commercial development. |
|---------------|-----------------------------------------------------------------------------------------------------------------------------------------------------------------------------------------------------------------------------------------------------------------------------------------------------------------|
| DESCRIPTION:  | Lots: 32 townhouse residential lots.                                                                                                                                                                                                                                                                            |
|               | Status of Lots:<br>32 lots are developed with infrastructure and utilities; the remaining 58 lots have<br>been built and sold. All lots are slab foundation lots.                                                                                                                                               |
|               | Typical Lot:20ft x 89.5ft (lot size varies)                                                                                                                                                                                                                                                                     |
| ACCESS:       | Access via one entrance on Old Norcross Road with right and left turn lanes.                                                                                                                                                                                                                                    |
| FRONTAGE:     | +/- 1500 ft on Old Norcross Road                                                                                                                                                                                                                                                                                |
| SCHOOLS:      | Elementary:Benefield ElementaryMiddle:Sweetwater MiddleHigh:Berkmar High                                                                                                                                                                                                                                        |
| ZONING:       | RM-10 Site Specific (Conditions attached)                                                                                                                                                                                                                                                                       |
| ASKING PRICE: | <b>\$256,000</b> Property is offered strictly on an as is, where is basis.                                                                                                                                                                                                                                      |